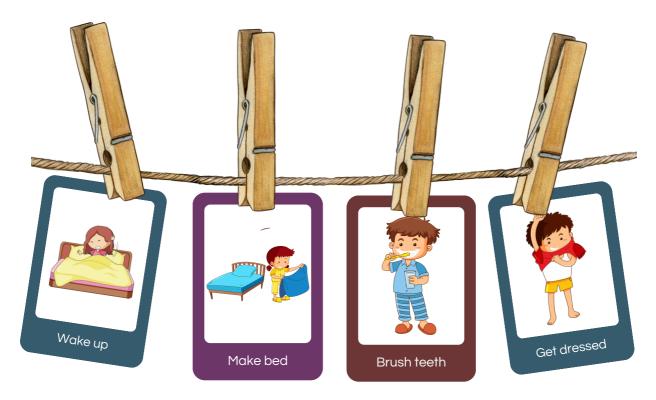

#### Setting Goals

DO NOT PRINT - instructions

Below is a set of task cards - activities your child may do as part of their morning or evening routines. Cut out the cards and discuss the activities that are relevant to your child.

# DO NOT PRINT - instructions

"Alternatively, choose a number of activities your child may do as part of their morning routine. Using a piece of string and some pegs, create a morning, evening, or both daily routine chart. Every morning before school, or evening before bed, ask your child to prepare their charts ready for the day ahead.

Throughout the morning or evening, as they complete a task, ask them to unpeg that task and pop it back into the card box ready for tomorrow. Once a child has completed all their daily tasks, make sure they know what a great job they have done taking care of themselves. Give lots of praise and positive reinforcement."