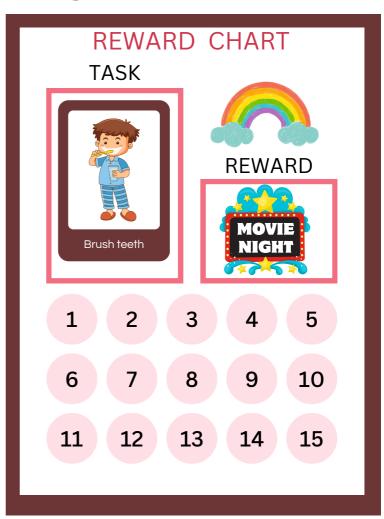

#### Setting Goals

DO NOT PRINT - instructions

Below is a set of task cards - activities your child may do as part of their morning or evening routines. Cut out the cards and discuss the activities that are relevant to your child.

Together decide if they can do these tasks independently or if they need to practice. You can use the cards with a reward chart and set goals for your child, as demonstrated above.

Discuss your child's goals with them and give clear instruction as to how they can be achieved. Rewards can be anything from movie night either at home, or a day at the park. You choose!

### REWARD CHART

**TASK** 

1 2 3 4 5

6 7 8 9 10

11 12 13 14 15

#### REWARD CHART

**TASK** 

**REWARD** 

1 2 3 4 5

6 7 8 9 10

11 12 13 14 15

## REWARD CHART

**TASK** 

1 2 3 4 5

6 7 8 9 10

11 12 13 14 15